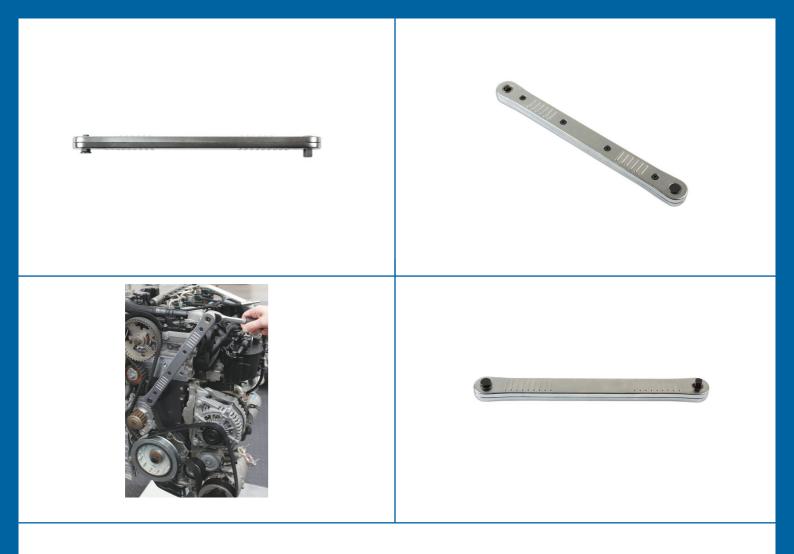

## Sideways Extension Ratchet 1/4", 3/8"D

A long, sideways extension wrench provides greater access in confined spaces. Chain driven mechanism enhances working durability and smoothness at up to 130Nm of torque.

## **Additional Information**

- Socket driver for 3/8"D, plus adaptors to convert to 1/4"D.
- Total length: 340mm.
- Forward & reverse function.
- Not to be used with air impact tools.

http://lasertools.co.uk/product/7655