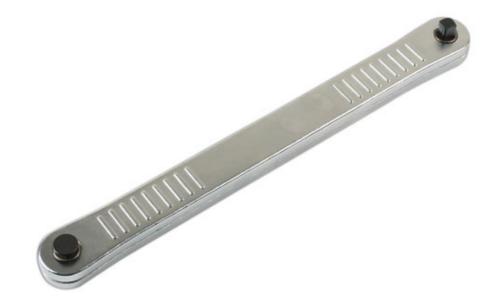

## Sideways Extension Ratchet 1/4", 3/8"D

A long, sideways extension wrench provides greater access in confined spaces. Chain driven mechanism enhances working durability and smoothness at up to 130Nm of torque.

## **Additional Information**

- Socket driver for 3/8"D, plus adaptors to convert to 1/4"D.
- Total length: 340mm.
- Forward & reverse function.
- Not to be used with air impact tools.

http://lasertools.co.uk/product/7655